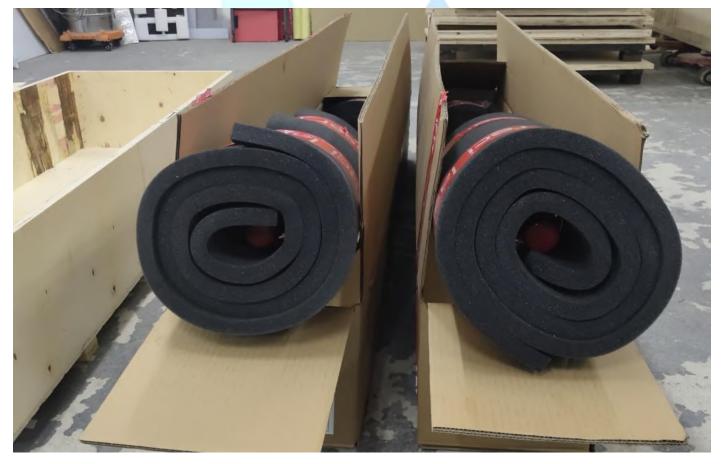

## **Problem Analysis**

1. When laser machine is transfered, the laser tube should be disassembled to avoid shake and damage. Especial higher power laser tube, such as 80w 100w and bigger tube.

And save the laser tube in safe package box, inside with Anti-collision material, such as thick foam as the below picture: