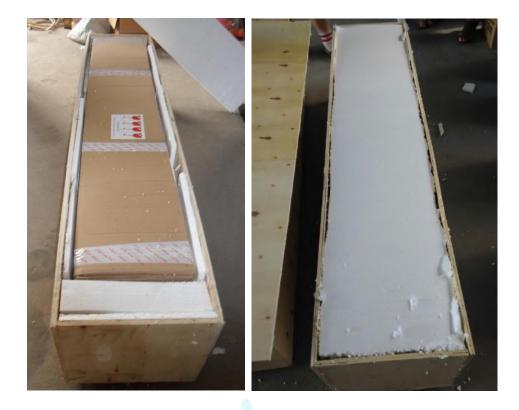

## **Problem Analysis**

1. When laser machine is transfered, the laser tube should be disassembled to avoid shake and damage. Especial higher power laser tube, such as 80w 100w and bigger tube.

And save the laser tube in safe package box, inside with Anti-collision material, such as thick foam as the below picture: