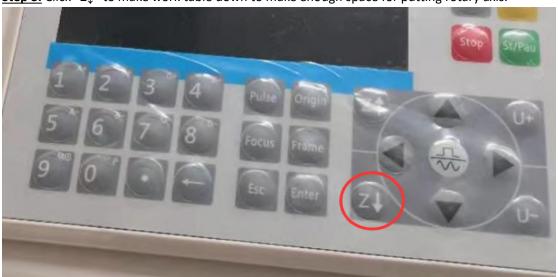

<u>Step 2</u>. connect electricity to laser machine, and turn on the laser machine, please note: after turn on the laser machine, please click "ESC" botton on panel.

Step 3. Click "Z↓" to make work table down to make enough space for putting rotary axis.